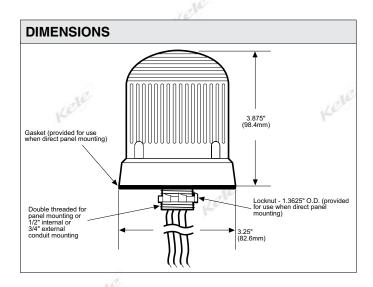

#### SPECIFICATIONS

| SPECIFICATIONS     |                                                       |
|--------------------|-------------------------------------------------------|
| Supply Voltage     | Steady State                                          |
| 125XBRiRxA24Dx     | 24 VDC @ 0.15A                                        |
| 125XBRiRxA120Ax    | 120 VAC, 50/60Hz @ 0.1A                               |
| Off State Leakage  | 5 mA                                                  |
| Surge              | Inrush/Duration                                       |
| 125XBRiRxA24Dx     | 28.5A/65uSeconds                                      |
| 125XBRiRxA120Ax    | 28.5A/212uSeconds                                     |
| Wiring             |                                                       |
| - DC/Neutral       | Black/White                                           |
| Red LED            | Red                                                   |
| Amber LED          | Yellow                                                |
| Blue or Green LED  | Yellow<br>Blue with Green Trace<br>Red/Green/Amber or |
| LED Colors         | Red/Green/Amber or                                    |
|                    | Red/Blue/Amber                                        |
| Flash Mode         | Dipswitch enabled                                     |
| Flash Rate         | XTRA-SAFE™ Mode, Red 240                              |
|                    | FPM, Amber120 FPM, Green or                           |
|                    | Blue 65 FPM                                           |
| Projected LED Life | 148,000 hours                                         |
| Mounting           | Conduit or panel mount                                |
|                    | -31° to 150°F (-35° to 66°C)                          |
| Enclosure Rating   | NEMA 4X                                               |
| Dimensions         | 3.25"W x 3.875"H (82.6 x 98.4mm)                      |
| Weight             | 0.5 lbs (0.22 Kg)                                     |
| Approvals          | UL file E340873                                       |
| Warranty           | 1.5 years                                             |
|                    |                                                       |