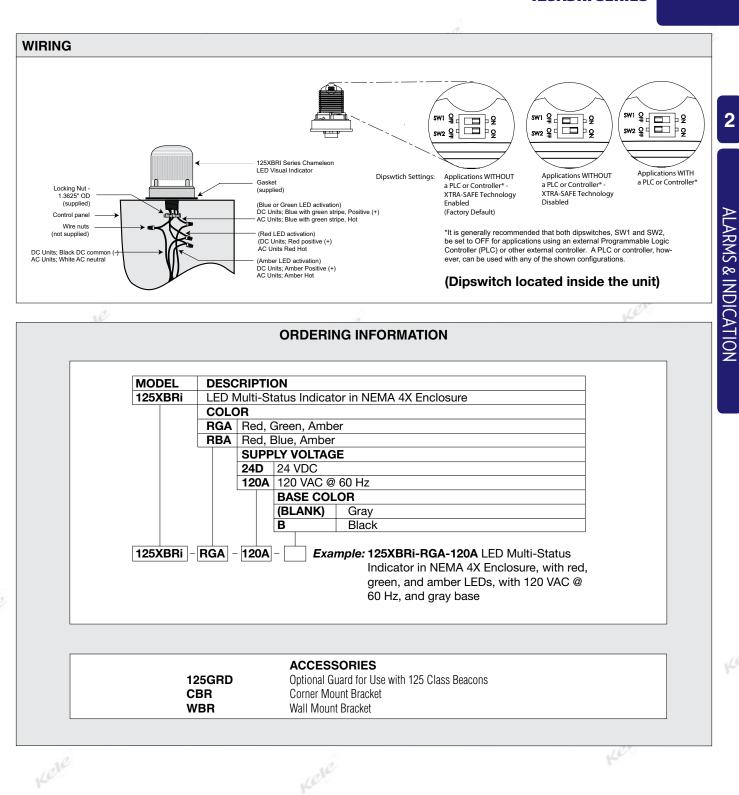

#### **FEATURES**

- Available in 24 VDC or 120 VAC
- Available with gray or black base
- Available in Red/Blue/Amber or Red/Green/Amber
- Option for panel or conduit mounting
- PLC Compatible
- XTRA-SAFE™ Technology enables status indication for those who are color-blind
- Dip switch settings for use with or without external control
- Immune to shock and vibration
- Protective wire guard available, Cat. No. 125GRD

125XBRi

| FLASH RATE |                              |                               |                       |  |
|------------|------------------------------|-------------------------------|-----------------------|--|
|            | XTRA-SAFE™<br>Enabled<br>FPM | XTRA-SAFE™<br>Disabled<br>FPM | Steady                |  |
| Red        | 240                          | 65                            | Control by input PRI1 |  |
| Amber      | 240                          | 65                            | Control by input PRI2 |  |
| Green/Blue | 65                           | Steady                        | Control by input PRI3 |  |